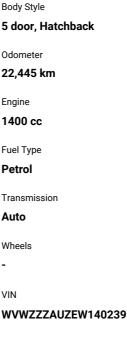

# 2013 Volkswagen Golf 1.4L TSI low ks

\$15,980

#### **Top features**

- » Alloys
- » Car Stereo
- » Dual Climate control
- » Electric Mirrors (Retractable)
- » Electric Windows
- » Remote Locking
- » Reversing Camera
- » Sports Paddle Shift Gear Change Control

Safety

-

Reg No. -Ext Colour White

History

Seats

#### 5 seats, Cloth

CO2 Emissions

-

Energy Economy

Stock ID: 43747

60 MR.MOTORS Mr Motors Mt Wellington | Phone 09 281 8652 | Email sales@mrmotors.co.nz 1096 Great South Road, Mt Wellington, Auckland 1060, New Zealand www.mrmotors.co.nz