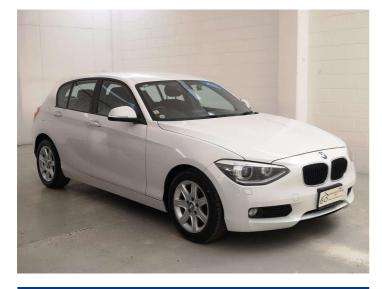

## 2013 BMW 116i Sports Twin Turbo Low KM

Purchase Price Includes GST Excludes on-road costs of \$695

## **Top features**

- » Alloys
- » Car Stereo
- » Electric Mirrors (Retractable)
- » Electric Windows
- » Remote Locking

Fuel Type **Petrol** 

Transmission

Auto

Wheels

VIN

WBA1A12030J214069

Interior

Black

Safety

Based on 2023 UCSR rating for 04-13 models

Reg No. -Ext Colour White

History

\_

Seats

5 seats, Cloth

CO2 Emissions

★★★★☆☆

160 grams/km

Energy Economy

★★☆☆☆☆